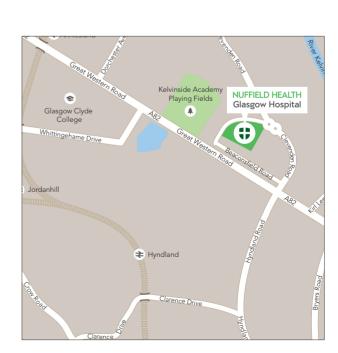

#### Transport

Free car parking at the hospital with disabled spaces. The hospital is 15 minutes by taxi from Glasgow Central Station and Queen Street Station and 10 minutes walk from Hyndland Station.

Local bus services regularly pass via Great Western Road en-route to and from the city centre. Subway services are also available. Hillhead Subway is the closest.