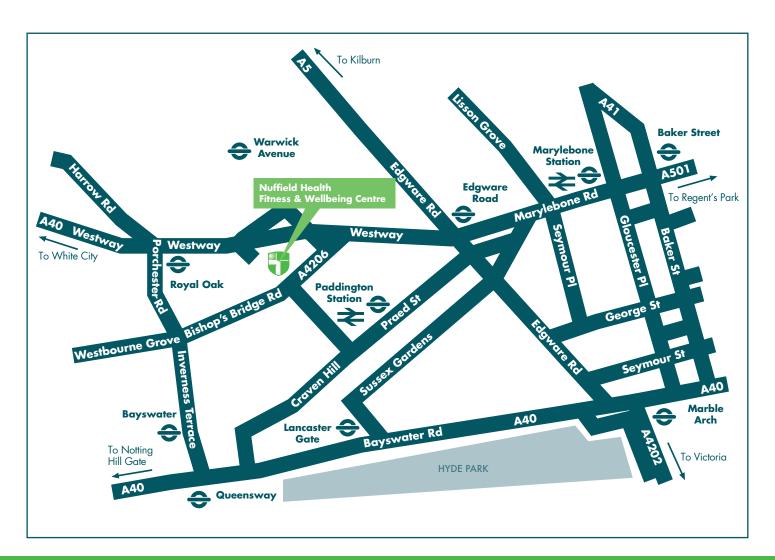

# **Directions by foot**

# From Paddington Railway Station

Walk towards the end of Platform 8 (Heathrow Express Terminal) and up the righthand set of steps.

As you walk with the canal on your right, you will go under a bridge and turn left, follow the path round to the right.

You will see stairs going up to your left and the amphitheatre in front of you to the left with Starbucks on the right. Go down the stairs to your left and the club is at the bottom

No under 18s are permitted in the Health Assessment Clinic area.